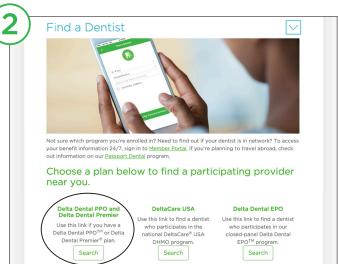

### » Step 2

Select Delta Dental PPO and Delta Dental Premier.

- Delta Dental PPO—all providers who participate in Delta Dental PPO.
- Delta Dental Premier—all providers who participate in Delta Dental Premier.
- Delta Dental PPO plus Premier—all providers who participate in both Delta Dental PPO and Delta Dental Premier.