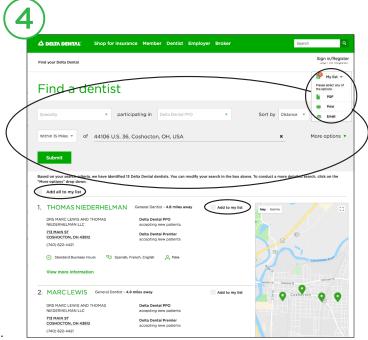

#### » Step 4

Your results will be displayed. You can change your original search criteria for specialty, network, and address at the top of the page or sort your results by distance and number of results. By selecting More options you will see additional search criteria such as extended hours, accepting new patients, languages spoken and gender. You can also search for a specific dentist by name or office name. Once you have selected all of your search criteria, select the green Submit box to get your search results.

In addition to viewing your search results online, you can print or email your results, or view your results as a PDF under My list. To add dentists to your list, select the Add to my list or Add all to my list checkboxes.

Once you have added results to your list, select the down arrow to save as a PDF, print or email your list.