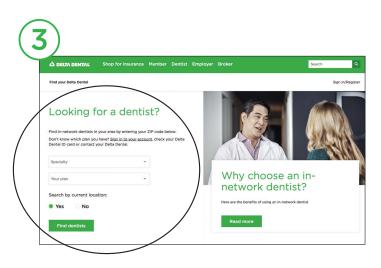

#### » Step 3

The **Specialty** menu defaults to any dentist. If you want to search for a specific specialty, select the specialty from the drop-down menu. Then, select the **Your plan** menu and choose the appropriate network option for you.

The search will display results that fit your criteria, and whether or not those providers also participate in other networks.

Next, select **Yes** to search by current location or **No** to search by address or ZIP code. *Choosing "Yes"* may require you to change a location setting or you may need to go back and select "No" and manually enter your physical address if you receive an error message.

Select Find dentists to begin search.